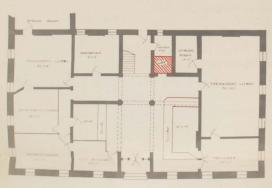

The suggestion on the plan herewith shows a wing along the southern wall extending from the present western face to the doorway in the centre of the southern wall. The south-eastern end of the wing would be occupied by a strong-room, affording slightly greater space than our present strong-room, which is inadequate to meet our reasonable requirements, and certainly will present great difficulties within a very short period.

The site of the present strong-room would become a rescess with desk on three sides, providing accommodation for a large number of books. This has the additional advantage of relieving the congestion in the main corridor, particularly in front of the lift, the approach to which should be, for the sake of the dignity of the Office, if for no other reason, kept clear.

The remaining area of the wing, say 22' by 15', will furnish the additional area to relieve the pressure in our present staff room. Ordinary working conditions are adverse, and the summer time experience calls for sympathetic consideration for the sake of the well-being of the staff, and for the elimination of conditions opposed to most satisfactory working results.