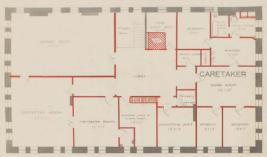

### OFFICE ACCOMMODATION, TREASURERIS DEPT.

The proposed lift to be installed in the Head Office will curtail the counter accommodation.

We have at present 10 running feet of counter space available for display of manifests.

Our system of accounts involves the checking by merchants at this office by direct reference to the books of manifests. These books open out over an area of 3' 3".each.

We are required to produce to the merchants beeks 25 to 28 books in number. It is quite impossible to give to the merchants any degree of reasonable facility of reference to these books with a counter space of under 10. Merchants have complained during a very long period past, and with growth of our business they are becoming more and more restive.

The suggestion on the plan herewith shows a wing along the southern wall extending from the present western face to the doorway in the centre of the southern wall. The south-eastern end of the wing would be occupied by a strong-room, affording slightly greater space than our present strong-room, which is inadequate to meet our reasonable requirements, and certainly will present great difficulties within a very short period.

The site of the present strong-room would become a rescess with desk on three sides, providing accommodation for a large number of books. This has the additional advantage of relieving the congestion in the main corridor, particularly in front of the lift, the approach to which should be, for the sake of the dignity of the Office, if for no other reason, kept clear.

The remaining area of the wing, say 22' by 15', will furnish the additional area to relieve the pressure in our present staff room. Ordinary working conditions are adverse, and the summer time experience calls for sympathetic consideration for the sake of the well-being of the staff, and for the elimination of conditions opposed to most satisfactory working results.