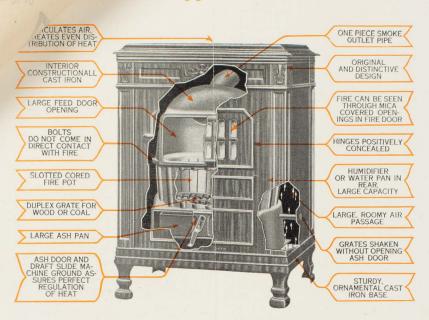

. If you have any heating difficulties we strongly recommend you to get into touch with us.

Yours faithfully.

Manager.

Milton

Gore

Dunedin

Wellington

Hamilton

Invercargill

Palmerston N.

Chippendale Circulators are especially designed for heating large rooms, schools, bungalows, cottages, offices or any other building where even distribution of heat is required.

| Height Over All   | 46 in    | ches |
|-------------------|----------|------|
| Width             | 28 ir    | ches |
| Depth             | 19 ir    | ches |
| Fire Pot          |          |      |
| Feed Door Opening | 7½x14 ir | ches |
| Ash Door Opening  | 6x14 in  | ches |
| Smoke Pipe        |          |      |
| Shinning Weight   |          |      |

# Why You Should Heat Your Home ith the Chippendale Circulator



## GRAINED MAHOGANY FINISH



Chippendale Circulators are especially designed for heating large rooms, schools, bungalows, cottages, offices or any other building where even distribution of heat is required.

# BLACK, GREY IRON ENAMEL TRIMMED



#### DIMENSIONS

| Height Over All   | 46    | inches |
|-------------------|-------|--------|
| Width             |       |        |
| Depth             |       |        |
| Fire Pot          |       |        |
| Feed Door Opening | 7½x14 | inches |
| Ash Door Opening  |       |        |
| Smoke Pipe        | 7     | inches |
| Shipping Weight   | 410 1 | Pounds |



The Chippendale Circulator

The Chippendale Circulator brings to your home a beautifully designed, efficient heater, neatly proportioned that will make an ornament in any home, besi