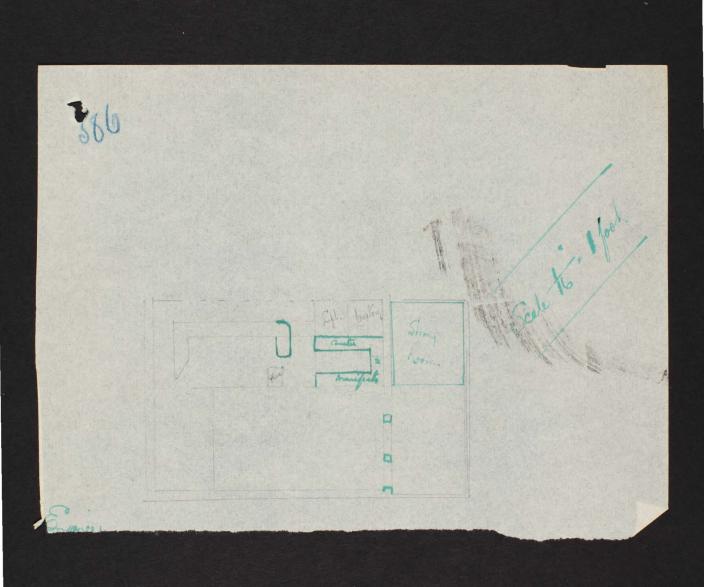

The suggestion on the plan herewith shows a wing along the southern wall extending from the present western face to the doorway in the centre of the southern wall. The south-eastern end of the wing would be occupied by a strong-room, affording slightly greater space than our present strong-room, which is inadequate to meet our reasonable requirements, and certainly will present great difficulties within a very short period.

The site of the present strong-room would become a rescess with desk on three sides, providing accommodation for a large number of books. This has the additional advantage of relieving the congestion in the main corridor, particularly in front of the lift, the approach to which should be, for the sake of the dignity of the Office, if for no other reason, kept clear.

The remaining area of the wing, say 22' by 15', will furnish the additional area to relieve the pressure in our present staff room. Ordinary working conditions are adverse, and the summer time experience calls for sympathetic consideration for the sake of the well-being of the staff, and for the elimination of conditions opposed to most satisfactory working results.