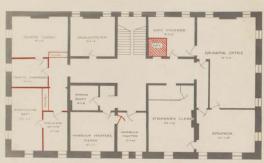

### OFFICE ACCOMMODATION, TREASURERIS DEPT.

The proposed lift to be installed in the Head Office will curtail the counter accommodation.

We have at present 10 running feet of counter space available for display of manifests.

Our system of accounts involves the checking by merchants at this office by direct reference to the books of manifests. These books open out over an area of 3' 3".each.

We are required to produce to the merchants beeks 25 to 28 books in number. It is quite impossible to give to the merchants any degree of reasonable facility of reference to these books with a counter space of under 10. Merchants have complained during a very long period past, and with growth of our business they are becoming more and more restive.

The suggestion on the plan herewith shows a wing along the southern wall extending from the present western face to the doorway in the centre of the southern wall. The south-eastern end of the wing would be occupied by a strong-room, affording slightly greater space than our present strong-room, which is inadequate to meet our reasonable requirements, and certainly will present great difficulties within a very short period.

The site of the present strong-room would become a rescess with desk on three sides, providing accommodation for a large number of books. This has the additional advantage of relieving the congestion in the main corridor, particularly in front of the lift, the approach to which should be, for the sake of the dignity of the Office, if for no other reason, kept clear.

The remaining area of the wing, say 22' by 15', will furnish the additional area to relieve the pressure in our present staff room. Ordinary working conditions are adverse, and the summer time experience calls for sympathetic consideration for the sake of the well-being of the staff, and for the elimination of conditions opposed to most satisfactory working results.